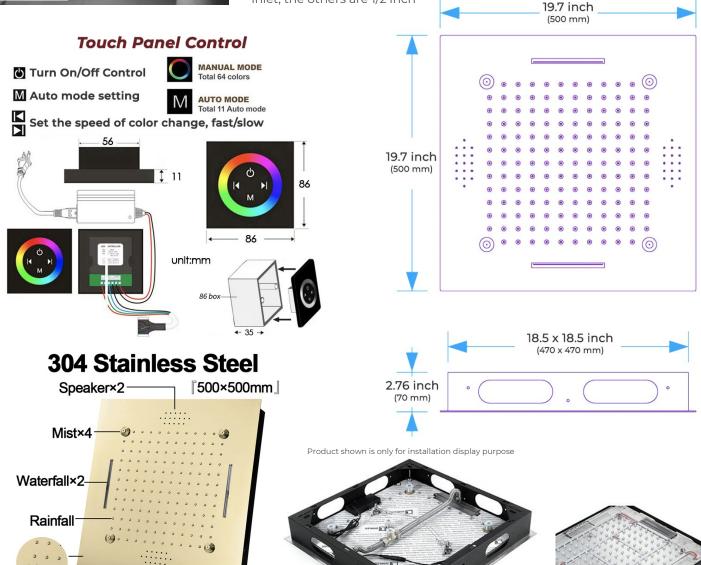

#### **Shower Head**

Shower Head 3 Functions: Waterfall, Rainfall & Mist

Shower head size: 20 x 20 inch

Each function can run all together and separately

Music and LED light work by electronic

All Metal Material: Solid Brass; Stainless Steel (top showerhead, hose)

Shower Head Mounting: Flush on ceiling

Hand Spray Hose: 59 inch Water flow: 2.5 GPM ~ 5.5 GPM Water pressure: 0.3 MPA ~ 1 MPA

Water pipe lines: 3/4 inch water pipes for the hot and cold water mixer

Water Pressure: 0.3-0.5MPA Shower Flow Rate: 9-25L/min

## **Shower Mixer**

Product shown is only for installation display purpose