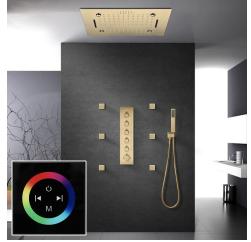

# LED MUSICAL PHONE CONTROLLED 20" THERMOSTATIC RECESSED CEILING MOUNT BRUSHED GOLD RAINFALL MIST WATERFALL SHOWER SYSTEM WITH HAND SHOWER AND JETTED BODY SPRAY SPECIFICATIONS

#### **Shower Head**

Shower Head 3 Functions: Waterfall, Rainfall & Mist

Shower head size: 20 x 20 inch

Each function can run all together and separately

Music and LED light work by electronic

All Metal Material: Solid Brass; Stainless Steel (top showerhead, hose)

Shower Head Mounting: Flush on ceiling

Hand Spray Hose: 59 inch Water flow: 2.5 GPM ~ 5.5 GPM Water pressure: 0.3 MPA ~ 1 MPA

Water pipe lines: 3/4 inch water pipes for the hot and cold water mixer

Water Pressure: 0.3-0.5MPA Shower Flow Rate: 9-25L/min