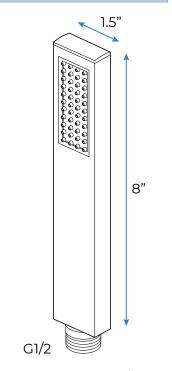

hower Head**

Shower Head 3 Functions: Waterfall, Rainfall & Mist

Shower head size: 20 x 20 inch

Each function can run all together and separately

Music and LED light work by electronic

All Metal Material: Solid Brass; Stainless Steel (top showerhead, hose)

Shower Head Mounting: Flush on ceiling

Hand Spray Hose: 59 inch Water flow: 2.5 GPM ~ 5.5 GPM Water pressure: 0.3 MPA ~ 1 MPA

Water pipe lines: 3/4 inch water pipes for the hot and cold water mixer







Water Pressure: 0.3-0.5MPA Shower Flow Rate: 9-25L/min

All dimensions and specifications are nominal and may vary. Use actual products for accuracy in critical situations.

# **Bath**Select

## **Shower Mixer**





Product shown is only for installation display purpose

#### **Shower Mixer Connections**



## **Hand Shower**



Flow Rate: 2.0 GPM / 7.6 LPM

## **Body Jet**





Thread Interface Size: G 1/2 Inch

Type: Fixed Rotatable Type

Installation Type: Wall Mounted

Material: Brass

Feature: Can rotate 360 degrees

Flow Rate: 1.5 GPM / 5.7 LPM (each Bodyspray)