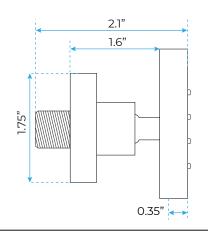

Rainfall & Mist

Shower head size: 20 x 20 inch

Each function can run all together and separately

Music and LED light work by electronic

All Metal Material: Solid Brass; Stainless Steel (top showerhead, hose)

Shower Head Mounting: Flush on ceiling

Hand Spray Hose: 59 inch Water flow: 2.5 GPM ~ 5.5 GPM Water pressure: 0.3 MPA ~ 1 MPA

Water pipe lines: 3/4 inch water pipes for the hot and cold water mixer







Water Pressure: 0.3-0.5MPA Shower Flow Rate: 9-25L/min

All dimensions and specifications are nominal and may vary. Use actual products for accuracy in critical situations.

# **Bath**Select

## **Shower Mixer**





Product shown is only for installation display purpose

#### **Shower Mixer Connections**



## **Hand Shower**



Flow Rate: 2.0 GPM / 7.6 LPM

## **Body Jet**





Thread Interface Size: G 1/2 Inch

Type: Fixed Rotatable Type

Installation Type: Wall Mounted

Material: Brass

Feature: Can rotate 360 degrees

Flow Rate: 1.5 GPM / 5.7 LPM (each Bodyspray)