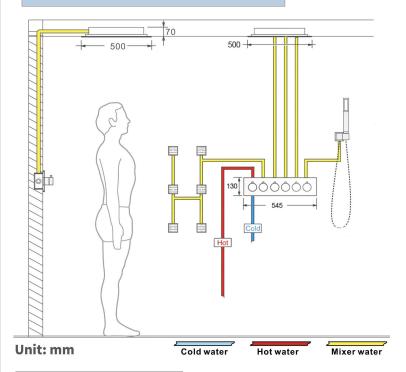

## **Shower Mixer**

Product shown is only for installation display purpose

#### **Shower Mixer Connections**

Shower Head Mounting: Flush on ceiling

Hand Spray Hose: 59 inch Water flow: 2.5 GPM ~ 5.5 GPM Water pressure: 0.3 MPA ~ 1 MPA

Water pipe lines: 3/4 inch water pipes for the hot and cold water mixer

Water Pressure: 0.3-0.5MPA Shower Flow Rate: 9-25L/min