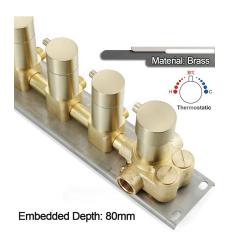

#### **Shower Mixer Connections**

## **Body Jet**

Thread Interface Size: G 1/2 Inch

Type: Fixed Rotatable Type

Installation Type: Wall Mounted

Material: Brass

Feature: Can rotate 360 degrees

Flow Rate: 1.5 GPM / 5.7 LPM (each Bodyspray)