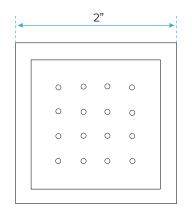

## **Body Jet**

Thread Interface Size: G 1/2 Inch

Type: Fixed Rotatable Type

Installation Type: Wall Mounted

Material: Brass

Feature: Can rotate 360 degrees

Flow Rate: 1.5 GPM / 5.7 LPM (each Bodyspray)